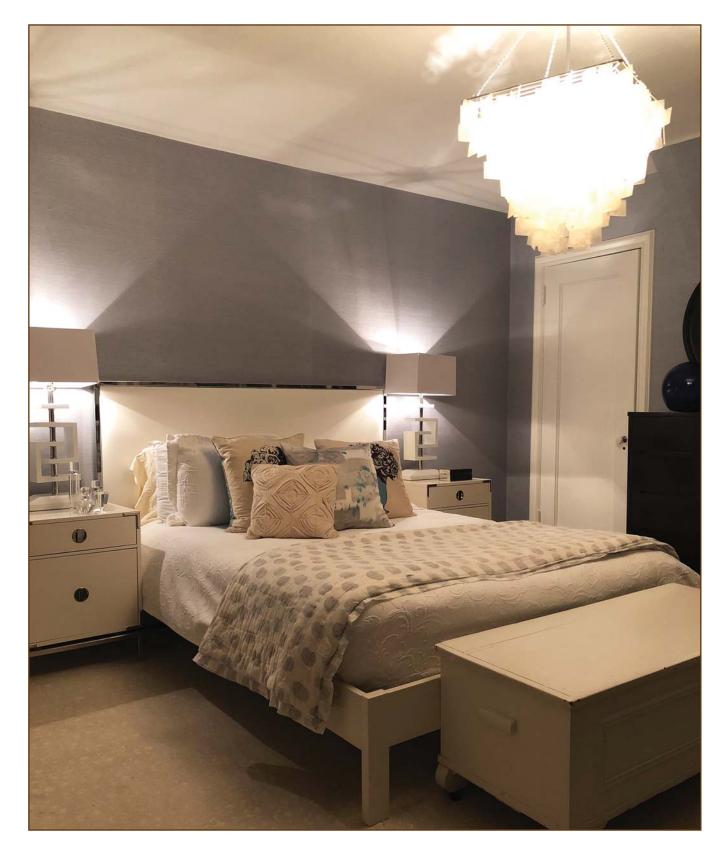

## At home with joliekorek.com

Mix and mingle

This cozy modern bohemian bedroom balances it all.

It has the classic bedroom layout. The Boconcept leather headboard is flanked by none other than two West Elm nightstands on top of two beautiful mid century lamps. The lamps create a geometric and sturdy balance. The West Elm night stands and the mid century lamps blend and authenticate each other at the same time.

The best kept secret is the West Elm bed frame. It is easy to match a West Elm bed frame to any headboard. The days of using metal bed frames have passed and the sleeker bed frames have replaced the box springs and bed skirts. This bed frame opens up the room, is cleaner, and modernizes the space.