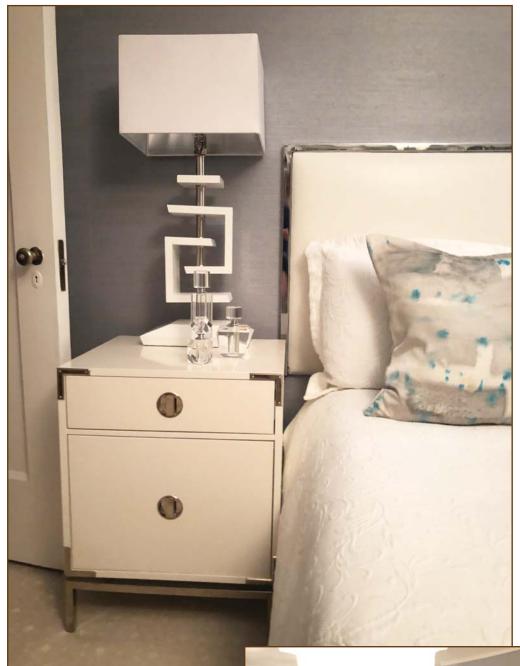

## At home with joliekorek.com

Mix and mingle

This cozy modern bohemian bedroom balances it all.

It has the classic bedroom layout. The Boconcept leather headboard is flanked by none other than two West Elm nightstands on top of two beautiful mid century lamps. The lamps create a geometric and sturdy balance. The West Elm night stands and the mid century lamps blend and authenticate each other at the same time.